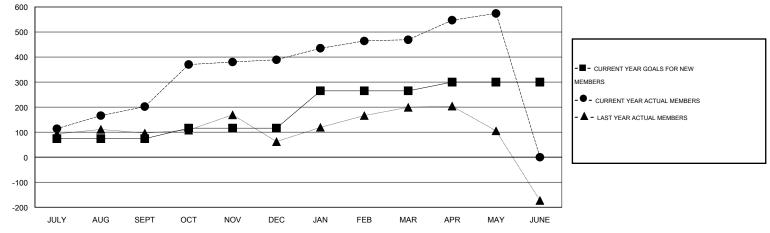

## GMT: ER GURUNATHAN

| Clubs         |                  |                   |                  |                  | Members       |                    |                                     |                    |                  |
|---------------|------------------|-------------------|------------------|------------------|---------------|--------------------|-------------------------------------|--------------------|------------------|
|               | RESU             | LTS FOR 2014-2015 | i                |                  |               | RESU               | JLTS FOR 2014-2015                  |                    |                  |
| QUARTER       | NEW CLUB<br>GOAL | NEW CLUBS         | DROPPED<br>CLUBS | NET<br>GAIN/LOSS | QUARTER       | NEW MEMBER<br>GOAL | CHARTER AND<br>NEW MEMBERS<br>ADDED | DROPPED<br>MEMBERS | NET<br>GAIN/LOSS |
| JULY/AUG/SEPT | 3                | 2                 | 1                | 1                | JULY/AUG/SEPT | 74                 | 312                                 | 110                | 202              |
| OCT/NOV/DEC   | 1                | 3                 | 0                | 3                | OCT/NOV/DEC   | 42                 | 230                                 | 43                 | 187              |
| JAN/FEB/MAR   | 2                | 2                 | 0                | 2                | JAN/FEB/MAR   | 149                | 101                                 | 21                 | 80               |
| APR/MAY/JUNE  | 0                | 3                 | 0                | 3                | APR/MAY/JUNE  | 35                 | 165                                 | 60                 | 105              |