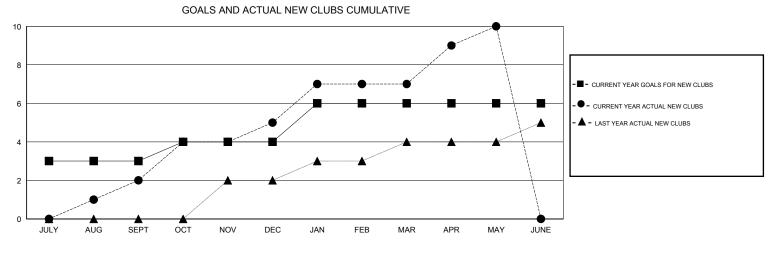

## GMT: ER GURUNATHAN

| Clubs         |                  |                   |                  |                  | Members       |                    |                                     |                    |                  |
|---------------|------------------|-------------------|------------------|------------------|---------------|--------------------|-------------------------------------|--------------------|------------------|
|               | RESU             | LTS FOR 2014-2015 | i                |                  |               | RESU               | JLTS FOR 2014-2015                  |                    |                  |
| QUARTER       | NEW CLUB<br>GOAL | NEW CLUBS         | DROPPED<br>CLUBS | NET<br>GAIN/LOSS | QUARTER       | NEW MEMBER<br>GOAL | CHARTER AND<br>NEW MEMBERS<br>ADDED | DROPPED<br>MEMBERS | NET<br>GAIN/LOSS |
| JULY/AUG/SEPT | 3                | 2                 | 1                | 1                | JULY/AUG/SEPT | 74                 | 312                                 | 110                | 202              |
| OCT/NOV/DEC   | 1                | 3                 | 0                | 3                | OCT/NOV/DEC   | 42                 | 230                                 | 43                 | 187              |
| JAN/FEB/MAR   | 2                | 2                 | 0                | 2                | JAN/FEB/MAR   | 149                | 101                                 | 21                 | 80               |
| APR/MAY/JUNE  | 0                | 3                 | 0                | 3                | APR/MAY/JUNE  | 35                 | 165                                 | 60                 | 105              |